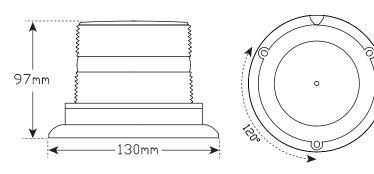

• IP67 100% Water/Dust Proof

• 3 Year Warranty

**Function** Warning Strobe Beacon

Size 130mm Round x 97mm

Voltage Multivolt 12-32V LED Qty 6 x 3 Watt SMD Cable Fixed 19cm Sheathed

Flash Rate 87 FPM

**Lens** Polycarbonate